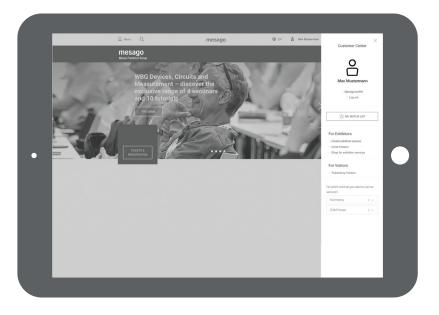

### 1. Mesago Messe Frankfurt Info Service

First decide whether you would like to purchase your ticket with or without the Mesago Messe Frankfurt Info Service.

Benefit twice from our information service when buying tickets: be sure that you know all about the latest themes and events at our trade fairs. And, as a token of our appreciation, get your ticket with a price reduction of up to 30 %.