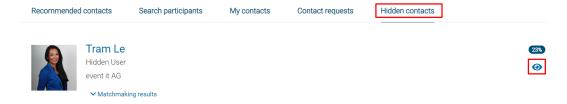

### How can I hide recommended contacts?

Under "Recommended contacts", you will find an icon next to each recommended contact. By clicking on it, you can hide irrelevant contacts.

You can find an overview of your hidden contacts in the "Hidden contacts" section. You can turn them visible at any time by clicking on the icon again. They will then appear again under "Recommended contacts".