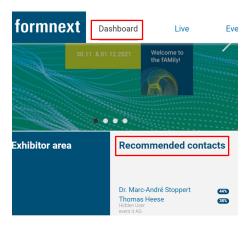

#### Which contacts are recommended to me?

You can find contact recommendations in the "Networking" area or in the dashboard under "Recommended contacts". The recommendations are based on your onboarding information. By clicking on "Matchmaking results" you can see which of your details match. These will be highlighted in colour.