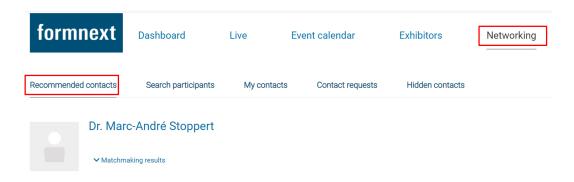

## How do I get to the "Networking" area?

Log in to the platform with your Messe-Login and click on "Networking" in the main navigation at the top of the screen.

#### Which contacts are recommended to me?

You can find contact recommendations in the "Networking" area or in the dashboard under "Recommended contacts". The recommendations are based on your onboarding information. By clicking on "Matchmaking results" you can see which of your details match. These will be highlighted in colour.