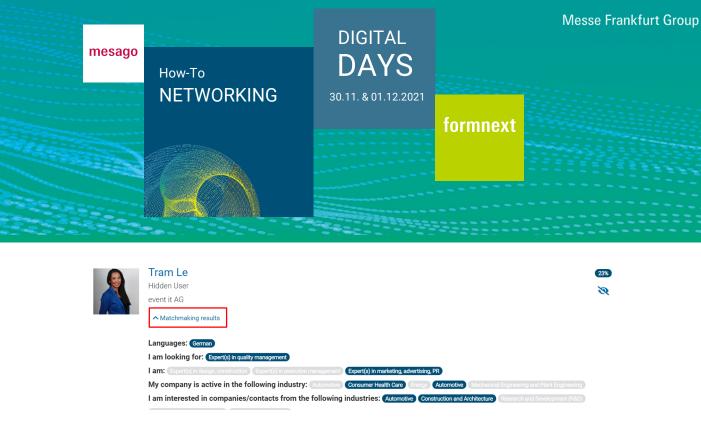

#### Which contacts are recommended to me?

You can find contact recommendations in the "Networking" area or in the dashboard under "Recommended contacts". The recommendations are based on your onboarding information. By clicking on "Matchmaking results" you can see which of your details match. These will be highlighted in colour.

To ensure that the most suitable contacts are recommended to you, it is worth answering the onboarding questions in as much detail as possible. You can expand this information in your profile at any time.