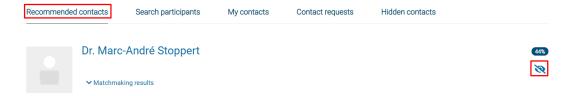

### How can I hide recommended contacts?

Under "Recommended contacts", you will find an icon next to each recommended contact. By clicking on it, you can hide irrelevant contacts.

You can find an overview of your hidden contacts in the "Hidden contacts" section. You can turn them visible at any time by clicking on the icon again. They will then appear again under "Recommended contacts".